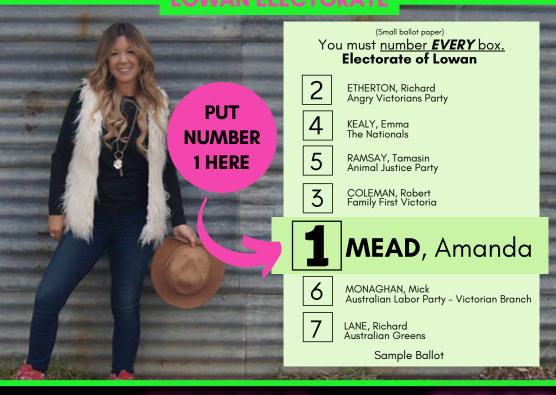

## HOW TO VOTE FOR INDEPENDENT AMANDA MEAD

VOTE

#### **AMANDA MEAD TO:** VOTE 1

#### VOTE 1 AMANDA MEAD INDEPENDENT